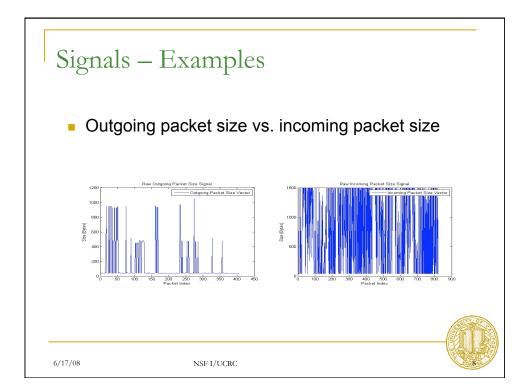

|          | Interdeparture<br>Q3         |                             | Outgoing Packet Size        |                            |                             |                            | Incoming Packet Size        |                         |                             |                       |
|----------|------------------------------|-----------------------------|-----------------------------|----------------------------|-----------------------------|----------------------------|-----------------------------|-------------------------|-----------------------------|-----------------------|
|          |                              |                             | Mean                        |                            | Var                         |