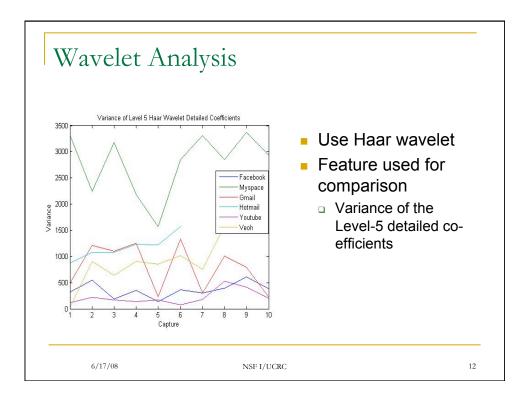

| 18                          | 4.29                       | 45.3                        | 7.14                    | 7.19                        | 0.432                 |
| Youtube  | 11.26                        | 250                         | 0.82                        | 1.35                       | 4.53                        | 14.9                       | 3.47                        | 69.4                    | 121                         | 133                   |
| Veoh     | 5.43                         | 54.5                        | 0.96                        | 0.75                       | 4                           | 4.17                       | 6.71                        | 49.5                    | 169                         | 118                   |

Г