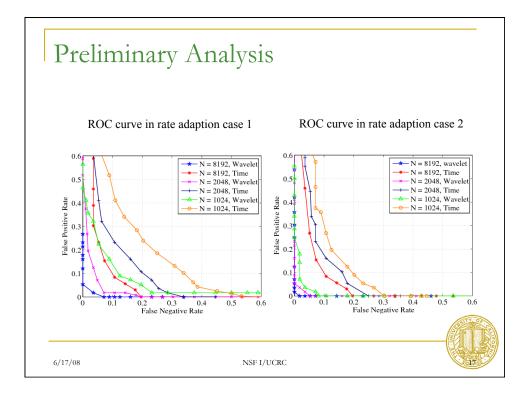

| 18                          | 4.29                       | 45.3                        | 7.14                    | 7.19                        | 0.432                 |
| Youtube  | 11.26                        | 250                         | 0.82                        | 1.35                       | 4.53                        | 14.9                       | 3.47                        | 69.4                    | 121                         | 133                   |
| Veoh     | 5.43                         | 54.5                        | 0.96                        | 0.75                       | 4                           | 4.17                       | 6.71                        | 49.5                    | 169                         | 118                   |

Г