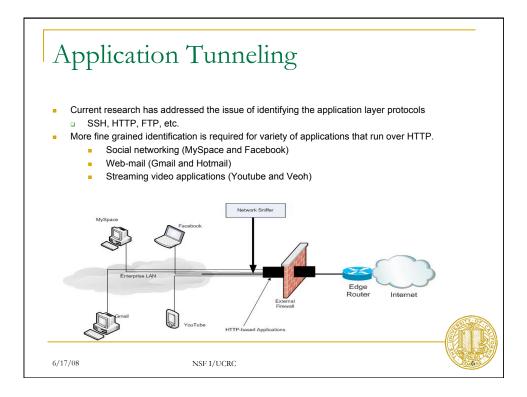

|          | Interdeparture<br>Q3         |                             | Outgoing Packet Size        |                            |                             |                            | Incoming Packet Size        |                         |                             |                       |
|----------|------------------------------|-----------------------------|-----------------------------|----------------------------|-----------------------------|----------------------------|-----------------------------|-------------------------|-----------------------------|-----------------------|
|          |                              |                             | Mean                        |                            | Var                         |                            | Var                         |                         | Total Bytes                 |                       |
|          | Mean<br>(x10 <sup>-2</sup> ) | Var<br>(x10 <sup>-5</sup> ) | Mean<br>(x10 <sup>2</sup> ) | Var<br>(x10 <sup>3</sup> ) | Mean<br>(x10 <sup>4</sup> ) | Var<br>(x10 <sup>9</sup> ) | Mean<br>(x10 <sup>4</sup> ) | Var (x10 <sup>7</sup> ) | Mean<br>(x10 <sup>5</sup> ) | Var (x10 <sup>1</sup> |
| Facebook | 6.04                         | 38.1                        | 1.15                        | 1.87                       | 5.59                        | 1.73                       | 39.9                        | 119                     | 9.55                        | 2.33                  |
| Myspace  | 1.94                         | 3.1                         | 3.27                        | 8.37                       | 28.6                        | 4.89                       | 38.4                        | 509                     | 31.1                        | 29.9                  |
| Gmail    | 21.54                        | 650                         | 2.71                        | 1.41                       | 18.8                        | 16.7                       | 21.9                        | 46.1                    | 8.73                        | 2.1                   |
| Hotmail  | 6.2                          | 17.2                        | 2.18                        | 0.598                      | 18                          | 4.29                       | 45.3                        | 7.14                    | 7.19                        | 0.432                 |
| Youtube  | 11.26                        | 250                         | 0.82                        | 1.35                       | 4.53                        | 14.9                       | 3.47                        | 69.4                    | 121                         | 133                   |
| Veoh     | 5.43                         | 54.5                        | 0.96                        | 0.75                       | 4                           | 4.17                       | 6.71                        | 49.5                    | 169                         | 118                   |