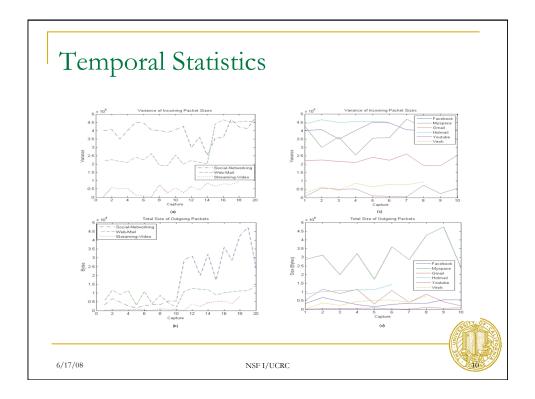

|          | Interdeparture<br>Q3         |                             | Outgoing Packet Size        |                            |                             |                            | Incoming Packet Size        |                         |                             |                       |
|----------|------------------------------|-----------------------------|-----------------------------|----------------------------|-----------------------------|----------------------------|-----------------------------|-------------------------|-----------------------------|-----------------------|
|          |                              |                             | Mean                        |                            | Var                         |                            | Var                         |                         | Total Bytes                 |                       |
|          | Mean<br>(x10 <sup>-2</sup> ) | Var<br>(x10 <sup>-5</sup> ) | Mean<br>(x10 <sup>2</sup> ) | Var<br>(x10 <sup>3</sup> ) | Mean<br>(x10 <sup>4</sup> ) | Var<br>(x10 <sup>9</sup> ) | Mean<br>(x10 <sup>4</sup> ) | Var (x10 <sup>7</sup> ) | Mean<br>(x10 <sup>5</sup> ) | Var (x10 <sup>1</sup> |
| Facebook | 6.04                         | 38.1                        | 1.15                        | 1.87                       | 5.59                        | 1.73                       | 39.9                        | 119                     | 9.55                        | 2.33                  |
| Myspace  | 1.94                         | 3.1                         | 3.27                        | 8.37                       | 28.6                        | 4.89                       | 38.4                        | 509                     | 31.1                        | 29.9                  |
| Gmail    | 21.54                        | 650                         | 2.71                        | 1.41                       | 18.8                        | 16.7                       | 21.9                        | 46.1                    | 8.73                        | 2.1                   |
| Hotmail  | 6.2                          | 17.2                        | 2.18                        | 0.598                      | 18                          | 4.29                       | 45.3                        | 7.14                    | 7.19                        | 0.432                 |
| Youtube  | 11.26                        | 250                         | 0.82                        | 1.35                       | 4.53                        | 14.9                       | 3.47                        | 69.4                    | 121                         | 133                   |
| Veoh     | 5.43                         | 54.5                        | 0.96                        | 0.75                       | 4                           | 4.17                       | 6.71                        | 49.5                    | 169                         | 118                   |