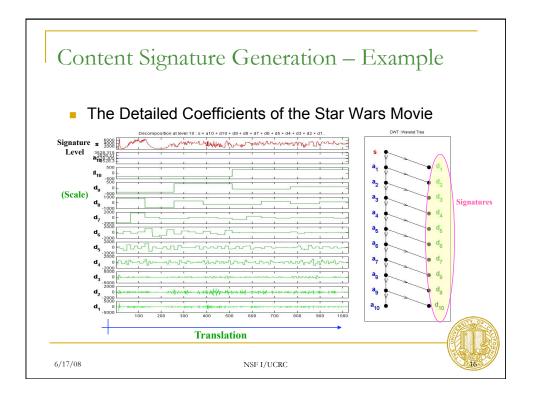

| 18                          | 4.29                       | 45.3                        | 7.14                    | 7.19                        | 0.432                 |
| Youtube  | 11.26                        | 250                         | 0.82                        | 1.35                       | 4.53                        | 14.9                       | 3.47                        | 69.4                    | 121                         | 133                   |
| Veoh     | 5.43                         | 54.5                        | 0.96                        | 0.75                       | 4                           | 4.17                       | 6.71                        | 49.5                    | 169                         | 118                   |

Г