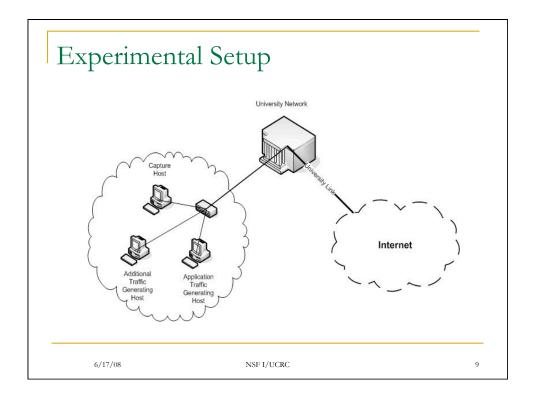

|          | Interdeparture<br>Q3         |                             | Outgoing Packet Size        |                            |                             |                            | Incoming Packet Size        |                         |                             |                       |
|----------|------------------------------|-----------------------------|-----------------------------|----------------------------|-----------------------------|----------------------------|-----------------------------|-------------------------|-----------------------------|-----------------------|
|          |                              |                             | Mean                        |                            | Var                         |                            |