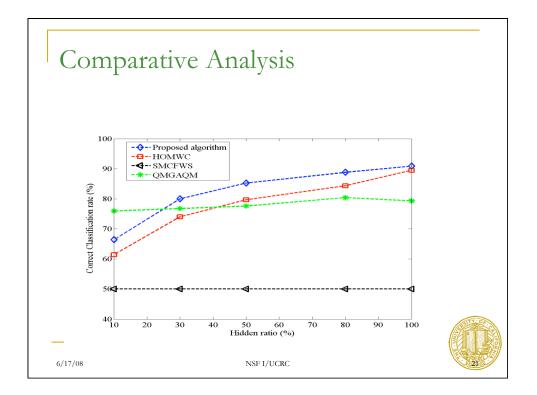

| 18                          | 4.29                       | 45.3                        | 7.14                    | 7.19                        | 0.432                 |
| Youtube  | 11.26                        | 250                         | 0.82                        | 1.35                       | 4.53                        | 14.9                       | 3.47                        | 69.4                    | 121                         | 133                   |
| Veoh     | 5.43                         | 54.5                        | 0.96                        | 0.75                       | 4                           | 4.17                       | 6.71                        | 49.5                    | 169                         | 118                   |

Г