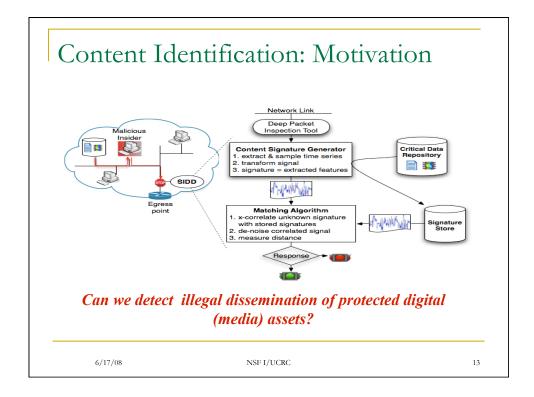

| 18                          | 4.29                       | 45.3                        | 7.14                    | 7.19                        | 0.432                 |
| Youtube  | 11.26                        | 250                         | 0.82                        | 1.35                       | 4.53                        | 14.9                       | 3.47                        | 69.4                    | 121                         | 133                   |
| Veoh     | 5.43                         | 54.5                        | 0.96                        | 0.75                       | 4                           | 4.17                       | 6.71                        | 49.5                    | 169                         | 118                   |

Г