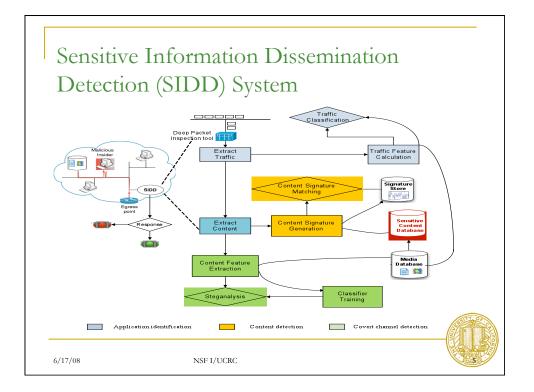

|          | Interdeparture<br>Q3         |                             | Outgoing Packet Size        |                            |                             |                            | Incoming Packet Size        |                         |                             |                       |
|----------|------------------------------|-----------------------------|-----------------------------|----------------------------|-----------------------------|----------------------------|-----------------------------|-------------------------|-----------------------------|-----------------------|
|          |                              |                             | Mean                        |                            | Var                         |